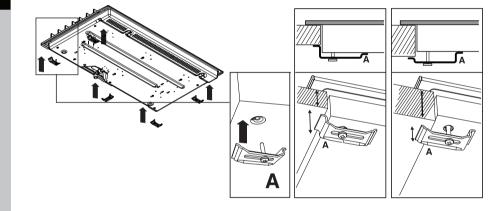

## Prevent ventilation interference if an oven is installed underneath the gas hob!

Make sure there is sufficient air supply (option 1) **or** separate air ventilation between the oven and hob by applying an air shield 'P' (option 2). Also consult the installation instruction of the oven.

Building in

**Connecting and testing** 

| Small Medium Large   HG16 1 2 -   HG17 1 2 1   HG19 1 2 1 | Wok<br>1<br>1<br>1 |
|-----------------------------------------------------------|--------------------|
|-----------------------------------------------------------|--------------------|