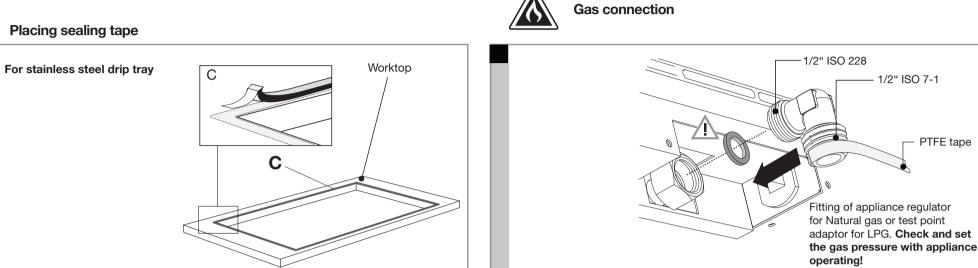

## Installation instructions Gas hobs

The fitting of the appliance should only be carried out by a authorised person/licensed gasfitter. Please read the safety regulations. See the data plate for information regarding the total gas consumption, gas type and gas pressure.