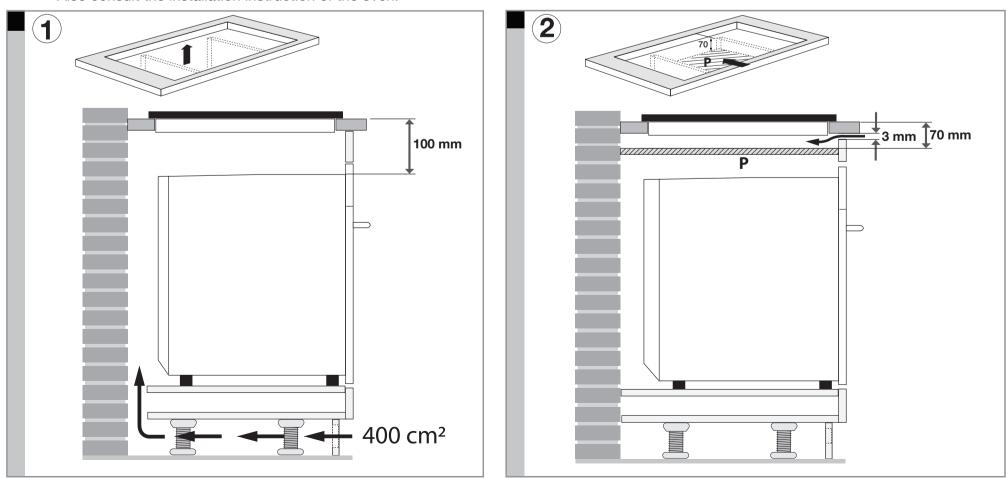

## Prevent ventilation interference if an oven is installed underneath the gas hob!

Make sure there is sufficient air supply (option 1) **or** separate air ventilation between the oven and hob by applying an air shield 'P' (option 2). Also consult the installation instruction of the oven.